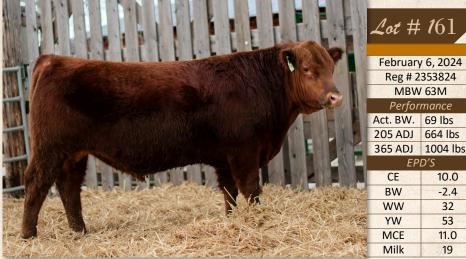

## RED NORTH 40 FIFTH SENSE 64M

|                                                                                                                                                                                                                                                                                                                                                                                                                                                                                                                                                                                                                                                                                                                                                                                                                                                                                                                                                                                                                                                                                                                                                                                                                                                                                                                                                                                                                                                                                                                                                                                                                                                                                                                                                                                                                                                                                                                                                                                                                                                                                                                               | Lot #    | 162      |
|-------------------------------------------------------------------------------------------------------------------------------------------------------------------------------------------------------------------------------------------------------------------------------------------------------------------------------------------------------------------------------------------------------------------------------------------------------------------------------------------------------------------------------------------------------------------------------------------------------------------------------------------------------------------------------------------------------------------------------------------------------------------------------------------------------------------------------------------------------------------------------------------------------------------------------------------------------------------------------------------------------------------------------------------------------------------------------------------------------------------------------------------------------------------------------------------------------------------------------------------------------------------------------------------------------------------------------------------------------------------------------------------------------------------------------------------------------------------------------------------------------------------------------------------------------------------------------------------------------------------------------------------------------------------------------------------------------------------------------------------------------------------------------------------------------------------------------------------------------------------------------------------------------------------------------------------------------------------------------------------------------------------------------------------------------------------------------------------------------------------------------|----------|----------|
|                                                                                                                                                                                                                                                                                                                                                                                                                                                                                                                                                                                                                                                                                                                                                                                                                                                                                                                                                                                                                                                                                                                                                                                                                                                                                                                                                                                                                                                                                                                                                                                                                                                                                                                                                                                                                                                                                                                                                                                                                                                                                                                               | February | 27, 2024 |
|                                                                                                                                                                                                                                                                                                                                                                                                                                                                                                                                                                                                                                                                                                                                                                                                                                                                                                                                                                                                                                                                                                                                                                                                                                                                                                                                                                                                                                                                                                                                                                                                                                                                                                                                                                                                                                                                                                                                                                                                                                                                                                                               |          | 353825   |
|                                                                                                                                                                                                                                                                                                                                                                                                                                                                                                                                                                                                                                                                                                                                                                                                                                                                                                                                                                                                                                                                                                                                                                                                                                                                                                                                                                                                                                                                                                                                                                                                                                                                                                                                                                                                                                                                                                                                                                                                                                                                                                                               |          | 64M      |
|                                                                                                                                                                                                                                                                                                                                                                                                                                                                                                                                                                                                                                                                                                                                                                                                                                                                                                                                                                                                                                                                                                                                                                                                                                                                                                                                                                                                                                                                                                                                                                                                                                                                                                                                                                                                                                                                                                                                                                                                                                                                                                                               |          | mance    |
|                                                                                                                                                                                                                                                                                                                                                                                                                                                                                                                                                                                                                                                                                                                                                                                                                                                                                                                                                                                                                                                                                                                                                                                                                                                                                                                                                                                                                                                                                                                                                                                                                                                                                                                                                                                                                                                                                                                                                                                                                                                                                                                               | Act. BW. | 78 lbs   |
|                                                                                                                                                                                                                                                                                                                                                                                                                                                                                                                                                                                                                                                                                                                                                                                                                                                                                                                                                                                                                                                                                                                                                                                                                                                                                                                                                                                                                                                                                                                                                                                                                                                                                                                                                                                                                                                                                                                                                                                                                                                                                                                               | 205 ADJ  | 704 lbs  |
|                                                                                                                                                                                                                                                                                                                                                                                                                                                                                                                                                                                                                                                                                                                                                                                                                                                                                                                                                                                                                                                                                                                                                                                                                                                                                                                                                                                                                                                                                                                                                                                                                                                                                                                                                                                                                                                                                                                                                                                                                                                                                                                               | 365 ADJ  | 1178 lbs |
|                                                                                                                                                                                                                                                                                                                                                                                                                                                                                                                                                                                                                                                                                                                                                                                                                                                                                                                                                                                                                                                                                                                                                                                                                                                                                                                                                                                                                                                                                                                                                                                                                                                                                                                                                                                                                                                                                                                                                                                                                                                                                                                               | EPD'S    |          |
|                                                                                                                                                                                                                                                                                                                                                                                                                                                                                                                                                                                                                                                                                                                                                                                                                                                                                                                                                                                                                                                                                                                                                                                                                                                                                                                                                                                                                                                                                                                                                                                                                                                                                                                                                                                                                                                                                                                                                                                                                                                                                                                               | CE       | 12.0     |
|                                                                                                                                                                                                                                                                                                                                                                                                                                                                                                                                                                                                                                                                                                                                                                                                                                                                                                                                                                                                                                                                                                                                                                                                                                                                                                                                                                                                                                                                                                                                                                                                                                                                                                                                                                                                                                                                                                                                                                                                                                                                                                                               | BW       | -2.5     |
|                                                                                                                                                                                                                                                                                                                                                                                                                                                                                                                                                                                                                                                                                                                                                                                                                                                                                                                                                                                                                                                                                                                                                                                                                                                                                                                                                                                                                                                                                                                                                                                                                                                                                                                                                                                                                                                                                                                                                                                                                                                                                                                               | WW       | 36       |
| A AND | YW       | 66       |
|                                                                                                                                                                                                                                                                                                                                                                                                                                                                                                                                                                                                                                                                                                                                                                                                                                                                                                                                                                                                                                                                                                                                                                                                                                                                                                                                                                                                                                                                                                                                                                                                                                                                                                                                                                                                                                                                                                                                                                                                                                                                                                                               | MCE      | 12.0     |
|                                                                                                                                                                                                                                                                                                                                                                                                                                                                                                                                                                                                                                                                                                                                                                                                                                                                                                                                                                                                                                                                                                                                                                                                                                                                                                                                                                                                                                                                                                                                                                                                                                                                                                                                                                                                                                                                                                                                                                                                                                                                                                                               | Milk     | 25       |

#### RED SIX MILE FIFTH SENSE 43F

#### Size: RED DURALTA FIFTH SENSE 41H

RED DURALTA 505C DUCHESS 143F

**RED HOWE MAGNUM 169W** 

Dam: RED U2 MANDY 237D

RED U-2 MANDY 44Y

Another Fifth Sense bull with a very nice profile. Moderate framed, smooth front end and a nice head. His dam, on seven calves, averages 73 lbs on males and 82 lbs on females. Should be very predictable. Top 4% breed average EPDs.