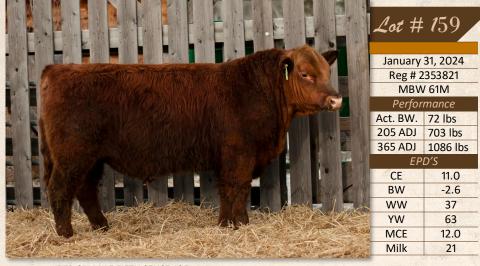

# RED NORTH 40 FIFTH SENSE 61M

RED SIX MILE FIFTH SENSE 43F

#### Sire: RED DURALTA FIFTH SENSE 41H

**RED TER-RON HORTON 158H** 

#### Dam: RED NORTH 40 ROSETTE 200K

**RED DURALTA 505C DUCHESS 143F** 

RED NORTH 40 ROSETTE 238Z

Moderate framed Fifth Sense son. 72 lb BW and in the top 4% breed average in both BW and CE EPDs. Our Fifth Sense sire was selected by us for his calving ease profile but he was engineered for growth as well. He didn't disappoint.