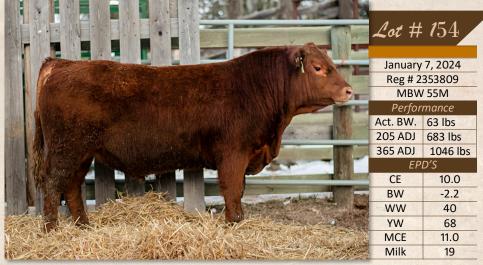

## RED NORTH 40 HORTON 55M

RED MRLA UPLOAD 165E Size: RED TER-RON HORTON 158H RUST MISS SIERA 7205E RED DURALTA FIFTH SENSE 41H Dam: RED NORTH 40 OPHELIA 225K RED NORTH 40 OPHELIA 423B

Very attractive Horton bull out of a first calf heifer. Nice smaller head and profile. Only a 63 lb birthweight but still packs ample growth and thickness.