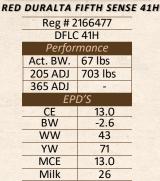

# RED NORTH 40 FIFTH SENSE 61M

RED SIX MILE FIFTH SENSE 43F

#### Sire: RED DURALTA FIFTH SENSE 41H

**RED TER-RON HORTON 158H** 

#### Dam: RED NORTH 40 ROSETTE 200K

**RED DURALTA 505C DUCHESS 143F** 

RED NORTH 40 ROSETTE 238Z

Moderate framed Fifth Sense son. 72 lb BW and in the top 4% breed average in both BW and CE EPDs. Our Fifth Sense sire was selected by us for his calving ease profile but he was engineered for growth as well. He didn't disappoint.