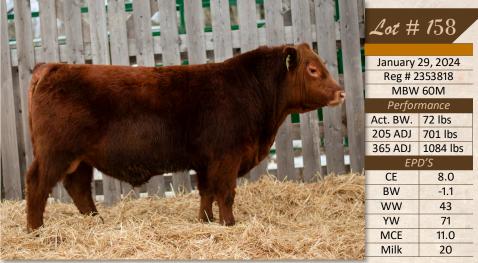

## RED NORTH 40 HORTON 60M

RED MRLA UPLOAD 165E Sire: RED TER-RON HORTON 158H RUST MISS SIERA 7205E RED DURALTA FIFTH SENSE 41H Dam: RED NORTH 40 ROSE 227K RED NORTH 40 ROSE 017H

Good thick Horton bull out of a first calf heifer. 72 lb BW. Has a very nice head and good strong top. Calving ease is reflected in his EPD's, both in the top 15%.