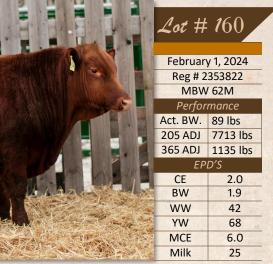

# RED NORTH 40 FIFTH SENSE 59M

| Lot #            | : 157    |
|------------------|----------|
| January 22, 2024 |          |
| Reg # 2353814    |          |
| MBW 59M          |          |
| Performance      |          |
| Act. BW.         | 91 lbs   |
| 205 ADJ          | 708 lbs  |
| 365 ADJ          | 1208 lbs |
| EPD'S            |          |
| CE               | 4.0      |
| BW               | 0.8      |
| WW               | 44       |
| YW               | 80       |
| MCE              | 8.0      |
| Milk             | 19       |

RED SIX MILE FIFTH SENSE 43F Size: RED DURALTA FIFTH SENSE 41H RED DURALTA 505C DUCHESS 143F

RED SSS OLY 17Y Dam: RED NORTH 40 OLY'S LYLA 329A RED NORTH 40 LYLA 14Y

A good moderate framed Fifth Sense bull. Very smooth front end and packs a nice hip and strong top.