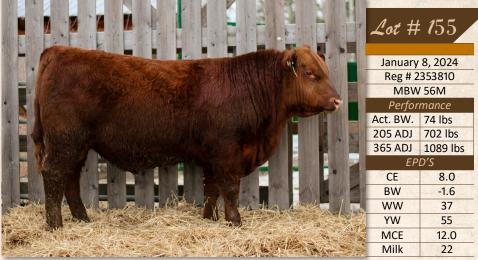

# RED NORTH 40 GOLDEYE 56M

RED U-2 RENOWN 193C Sire: RED TER-RON GOLDEYE 36E TER-RON GOLDIE 21Y RED SSS OLY 17Y Dam: RED NORTH 40 ROSE 540C RED SOUTH BORDER ROSE 508R

Moderate framed bull sired by our Goldeye bull. Really like his calves and his females in our herd have awesome feet and udders. His dam is a 10-year-old that we showed. Excellent Calving Ease and BW EPDs.