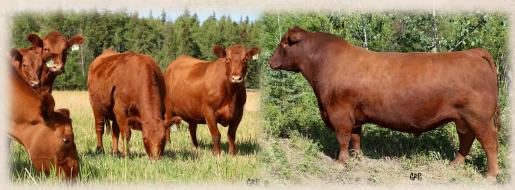

RED DURALTA 505C DUCHESS 143F



**RED TER-RON GOLDEYE 36E** 

| Reg # 1976790 |             |          |  |
|---------------|-------------|----------|--|
|               | HFX 36E     |          |  |
|               | Performance |          |  |
|               | Act. BW.    | 85 lbs   |  |
|               | 205 ADJ     | 707 lbs  |  |
|               |             | 1190 lbs |  |
|               | EPD'S       |          |  |
|               | CE          | 6.0      |  |
|               | BW          | -0.4     |  |
|               | WW          | 33       |  |
|               | YW          | 46       |  |
|               | MCE         | 9.0      |  |
|               | Milk        | 20       |  |
|               |             |          |  |

S: RED U-2 RENOWN 193C D: TER-RON GOLDIE 21Y



All bulls are fully tested and 100% guaranteed to perform. No bulls were shown or treated differently and none have been sold out of our home pen prior to this sale.

We feel we are offering you a truly excellent product. The integrity of our program is very important to us; the genetics we offer and how we feed and develop the bulls. We want you to have complete confidence in your purchase.

| Canadian Red Angus<br>EPD Averages<br>As of Jan. 17/25 |     |
|--------------------------------------------------------|-----|
| CE                                                     | 2.4 |
| BW                                                     | 1.3 |
| WW                                                     | 44  |
| YW                                                     | 75  |
| MCE