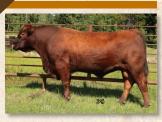

# RED NORTH 40 FIFTH SENSE 61M

RED SIX MILE FIFTH SENSE 43F

#### Sire: RED DURALTA FIFTH SENSE 41H

**RED TER-RON HORTON 158H** 

#### Dam: RED NORTH 40 ROSETTE 200K

**RED DURALTA 505C DUCHESS 143F** 

RED NORTH 40 ROSETTE 238Z

Moderate framed Fifth Sense son. 72 lb BW and in the top 4% breed average in both BW and CE EPDs. Our Fifth Sense sire was selected by us for his calving ease profile but he was engineered for growth as well. He didn't disappoint.